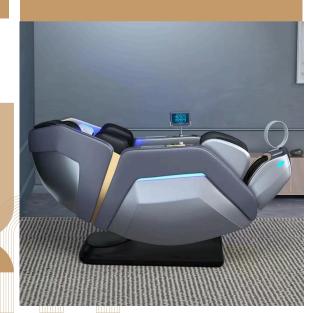

### Zero Gravity Position

Reduces spinal pressure for the Ultimate weightless relaxation