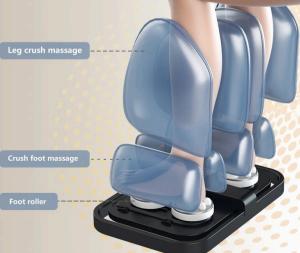

# Finger pressure of foot 6D roller scraping massage

Multiple finger balls on the sole of the foot to stimulate the sole of the foot Acupoints bring you new vitality