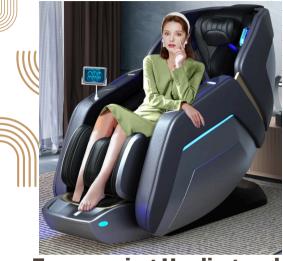

AI intelligence \* 4D Robot
Zero gravity sleep capsule
AI voice control/ LCD touch screen
Extended rail fitting/airbag wrapping

Empowering Healing and Wellness for your Mind, Body and Spirt

Whole body three-dimensional airbag package

Airbag wrap around head, eyes, shoulders, arms, thighs, calves and feet

REDUSE STRESS
IMPROVES BLOOD
CIRCULATION AND FLEXIBILITY
RELIEVES MUSCLE PAIN AND
TENSION
ENHANCES SLEEP QUALITY
AND OVER ALL ENERGY