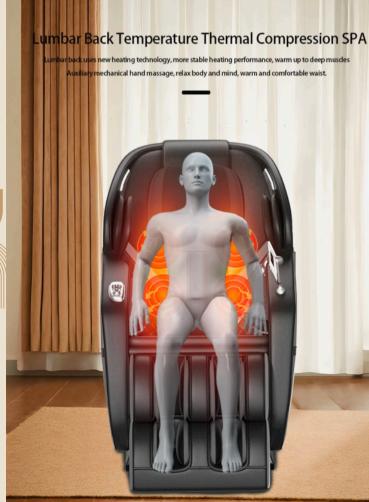

Life Elevated Health and Wellness 801-347-7559





#### Al Voice Activation

Control your chair effortlessly with simple Voice commands

## 4D Robot Technology

simulates a real human massage with deep , precise pressure

### Zero Gravity Position

Reduces spinal pressure for the Ultimate weightless relaxation

### Full Body Airbags;

Gentle compression therapy from head to toe.

### Thai Stretch Massage:

Experience a deep body stretch to improve mobility

#### Heat Therapy

Targets back and lumbar areas for soothing warmth.

### Bluetooth & wireless Charging:

Relax with your favorite music while staying connected.

# Finger pressure of foot 6D roller scraping massage

Multiple finger balls on the sole of the foot to stimulate the sole of the foot Acupoints bring you new vitality