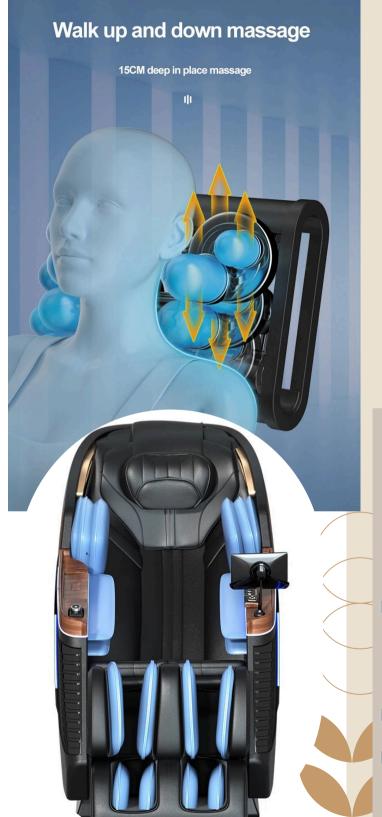

## 4D Robot Technology

simulates a real human massage with deep , precise pressure