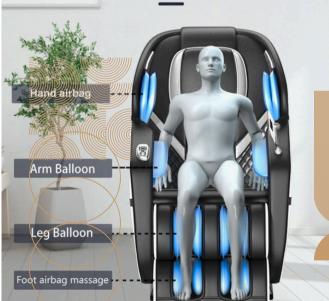

Airbag wrap around head, eyes, shoulders, arms, thighs, calves and feet

REDUSE STRESS
IMPROVES BLOOD
CIRCULATION AND FLEXIBILITY
RELIEVES MUSCLE PAIN AND
TENSION
ENHANCES SLEEP QUALITY
AND OVER ALL ENERGY

### Full Body Airbags;

Gentle compression therapy from head to toe.